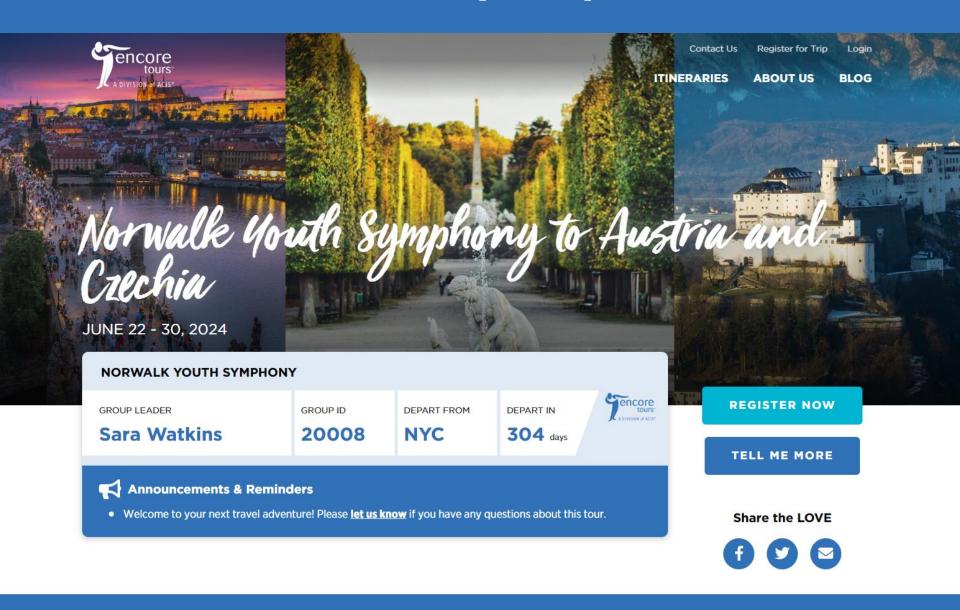

### **Our Group TripSite**

### How to Reserve Your Spot

- Visit <u>www.acis.com/findmytrip</u>
   (Find your Group Leader's ID and last name on your trip handout)
- Stay in the know! Click the Tell Me More button
- 3) Explore your customized TripSite: Full itinerary, group announcements, ACIS Protection Plan information and more
- 4) Ready? Click the Register Now button
- 5) Get your Passport and Visa (if needed)

**Group Leader ID: 20008** 

**Last Name: Watkins** 